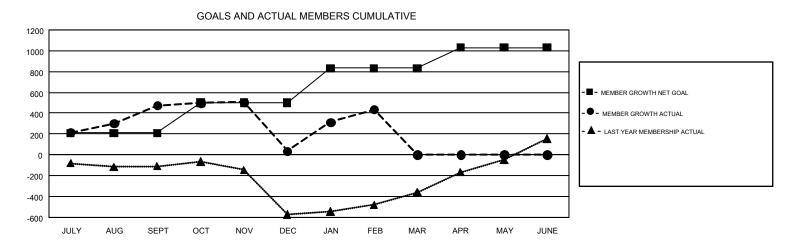

## GMT Constitutional Area 6-Afr, Group I

GMT: BASSEY EDEM

JULY

AUG

SEPT

OCT

REPORT DOES NOT INCLUDE CLUBS IN UNDISTRICTED AREAS.

| Clubs                 |               |           |               | Members               |                           |                         |                                              |  |
|-----------------------|---------------|-----------|---------------|-----------------------|---------------------------|-------------------------|----------------------------------------------|--|
| RESULTS FOR 2018-2019 |               |           |               | RESULTS FOR 2018-2019 |                           |                         |                                              |  |
| QUARTER               | NEW CLUB GOAL | NEW CLUBS | DROPPED CLUBS | QUARTER               | MEMBER GROWTH NET<br>GOAL | MEMBER GROWTH<br>ACTUAL | DROPPED MEMBERS ACTUAL (including transfers) |  |
| JULY/AUG/SEPT         | 7             | 20        | 7             | JULY/AUG/SEPT         | 210                       | 723                     | 211                                          |  |
| OCT/NOV/DEC           | 10            | 2         | 14            | OCT/NOV/DEC           | 292                       | 345                     | 762                                          |  |
| JAN/FEB/MAR           | 9             | 9         | 3             | JAN/FEB/MAR           | 331                       | 526                     | 105                                          |  |
| APR/MAY/JUNE          | 9             | 0         | 0             | APR/MAY/JUNE          | 197                       | 0                       | 0                                            |  |