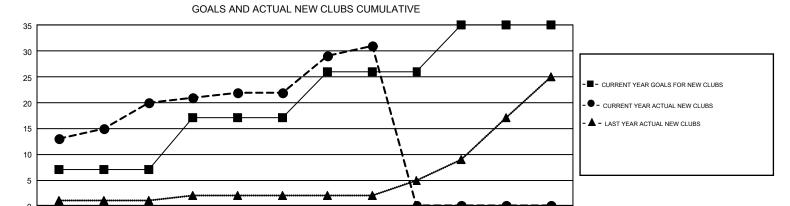

## GMT Constitutional Area 6-Afr, Group I

GMT: BASSEY EDEM

JULY

AUG

SEPT

OCT

REPORT DOES NOT INCLUDE CLUBS IN UNDISTRICTED AREAS.

| Clubs                 |               |           |               | Members               |                           |                         |                                              |  |
|-----------------------|---------------|-----------|---------------|-----------------------|---------------------------|-------------------------|----------------------------------------------|--|
| RESULTS FOR 2018-2019 |               |           |               | RESULTS FOR 2018-2019 |                           |                         |                                              |  |
| QUARTER               | NEW CLUB GOAL | NEW CLUBS | DROPPED CLUBS | QUARTER               | MEMBER GROWTH NET<br>GOAL | MEMBER GROWTH<br>ACTUAL | DROPPED MEMBERS ACTUAL (including transfers) |  |
| JULY/AUG/SEPT         | 7             | 20        | 7             | JULY/AUG/SEPT         | 210                       | 723                     | 211                                          |  |
| OCT/NOV/DEC           | 10            | 2         | 14            | OCT/NOV/DEC           | 292                       | 345                     | 762                                          |  |
| JAN/FEB/MAR           | 9             | 9         | 3             | JAN/FEB/MAR           | 331                       | 526                     | 105                                          |  |
| APR/MAY/JUNE          | 9             | 0         | 0             | APR/MAY/JUNE          | 197                       | 0                       | 0                                            |  |